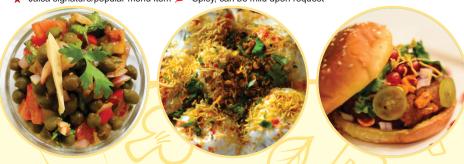

# **Chatpata Bhel Stand SIGNATURE**

| * | KACHORI CHAAT Sweet and spicy blend of tasty Kachori's with onions, boiled lentils, tomatoes, potatoes topped with sweetened yogurt and sweet and spicy chutney.          | 5.45 |
|---|---------------------------------------------------------------------------------------------------------------------------------------------------------------------------|------|
| * | <b>BHAKARWADI CHAAT</b> Tasty bhakarwadi blended along onions, tomatoes, boiled lentils & potatoes topped with sweetened yogurt and sweet and spicy chutney.              | 5.45 |
| * | VADA MISAL Unique combination of batata vada & misal garnished with onions and sev.                                                                                       | 5.95 |
| * | FUSION PURI Hollow bite size puris stuffed with spiced kidney beans with a dash of ketchup, topped with grated White Cheddar Cheese and served with a bowl of mint water. | 5.99 |
| * | MISAL PAV A Maharashtrian special spicy curry mixed with a unique blend of various pulses & special spices, served with pav.                                              | 4.95 |
| * | RASA VADA Batata vada soaked in spicy coconut gravy garnished with onions and sev.                                                                                        | 4.95 |
| * | PUNJABI BHEL Mixture of chopped tomatoes, cucumber & seasonal vegetables with home made chutneys.                                                                         | 5.45 |
| * | KACHORI BHEL Bhelpuri with crushed kachoris mixed within.                                                                                                                 | 5.45 |
| * | CHINESE BHEL A fusion snack in which a dash of Chinese style is added to Indian dish to create a tasty tangy snack.                                                       | 5.95 |
|   | RAGDA PATTICE Curried peas are generously poured over delicious aloo patties, along with home made blend of chutney & sev.                                                | 6.95 |
|   | MUMBAI BHELPURI A quintessential Mumbai savoury snack made out of puffed rice & chopped vegetables tossed with home made chutneys.                                        | 4.45 |
|   | SUKHA BHEL A popular variation of bhel without chutneys while special chaat masalas add flavor.                                                                           | 3.95 |
|   | <b>SEV PURI</b> Flat wheat discs topped with vegetables, garnished with sev and a delectable blend of home made chutneys.                                                 | 4.45 |
|   | JUHU CHANA CHAAT Green chana boiled & mixed with spicy mix & fresh vegetables including green mango.                                                                      | 4.45 |

### **Wraps and Burgers**

| KIDS BURGER                                                                                                                                                            | 3.45 |
|------------------------------------------------------------------------------------------------------------------------------------------------------------------------|------|
| CHEESE BURGER COMBO                                                                                                                                                    | 4.95 |
| <b>VEGGIE BURGER</b> (No Jain)  Jumbo Buns stuffed with a pattice made with potatoes, carrots, French beans, green peas added with spices, centered between vegetables | 4.45 |
| VEGGIE WRAP Tortillas stuffed with salad you can add a dressing of your choice from the ones                                                                           | 5.99 |