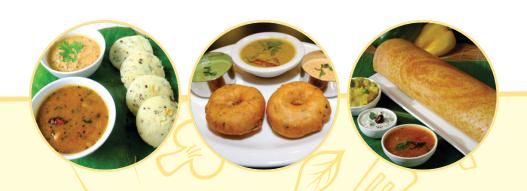

### **South Indian Dishes**

| IDLI (2 Pcs) Steamed rice and lentil cake served with Sambhar and Coconut Chutney.                   | 3.95 |
|------------------------------------------------------------------------------------------------------|------|
| MEDU VADA (2 Pcs) Lentil doughnuts served with Sambhar and Coconut Chutney.                          | 3.95 |
| IDLI VADA COMBO One Idli and one Medu Vada with Sambhar and Coconut Chutney.                         | 3.95 |
| SADA DOSA A thin crepe made of fermented lentil and rice batter.                                     | 4.95 |
| BUTTER SADA DOSA<br>Sada Dosa brushed with butter.                                                   | 5.45 |
| MASALA DOSA A mildly spiced potato and onion stuffing in Sada Dosa.                                  | 5.95 |
| BUTTER MASALA DOSA<br>Masala Dosa brushed with butter.                                               | 6.45 |
| CHEESE DOSA (Rennet free, white cheddar cheese on dosa) (Chillies can be added at your request)      | 6.95 |
| CHEESE MASALA DOSA Cheese Dosa with mildly spiced potato and onion stuffing.                         | 7.45 |
| RAWA DOSA Crepe made from cream of wheat & rice flour batter with cumin seeds.                       | 6.45 |
| BUTTER RAWA DOSA Rawa Dosa brushed with butter.                                                      | 6.95 |
| ONION RAWA DOSA Rawa Dosa topped with lightly spiced onions.                                         | 7.95 |
| BUTTER ONION RAWA DOSA Onion Rawa Dosa brushed with butter.                                          | 8.45 |
| RAWA MASALA DOSA Rawa Dosa with Potato and Onion Stuffing.                                           | 7.95 |
| BUTTER RAWA MASALA DOSA                                                                              | 8.45 |
| CHEESE ONION RAWA DOSA Onion Rawa Dosa with a generous sprinkle or Rennet free White Cheddar Cheese. | 9.45 |

#### **South Indian Dishes**

| BUTTER CHEESE ONION RAWA DOSA                                                                           | 9.95                                         |
|---------------------------------------------------------------------------------------------------------|----------------------------------------------|
| PAV BHAJI DOSA Sada Dosa layered with your favourite Bhaji from our Pav Bhaji.                          | 8.95                                         |
| BUTTER PAV BHAJI DOSA                                                                                   | 9.45                                         |
| CHILI CHEESE DOSA If you like our Chilli Cheese toast, you will like this Dosa too.                     | 9.95                                         |
| SCHEZWAN CHILI CHEESE DOSA                                                                              | 10.95                                        |
| PANEER MASALA DOSA (Without Potato Masala) (Crepe layered with cottage cheese and veggies).             | 9.95                                         |
| PANEER MASALA DOSA With Potato Masala.                                                                  | 10.95                                        |
| Uttapam                                                                                                 |                                              |
| PLAIN UTTAPAM Plain uthapam with corriander sprinkled on top.                                           | 5.95                                         |
| ONION UTTAPAM Freshly cut onions mixed with spices. Chillies can be added at your request.              | 6.95                                         |
| TOMATO UTTAPAM Plain Uttapam topped with Freshly Sliced Tomatoes and sprinkled with spices.             | 6.95                                         |
| ADD CHEESE                                                                                              | 1.45                                         |
| Kids Dosas                                                                                              |                                              |
| KIDS SADA DOSA SET DOSA (Set of 2 dosas) GHEE DOSA SWEET GHEE DOSA CHOCOLATE DOSA CHOCOLATE CHEESE DOSA | 3.95<br>5.45<br>4.95<br>5.45<br>5.45<br>6.45 |
| EXTRA BOWL OF SAMBHAR EXTRA CHUTNEY                                                                     | 1.00<br>0.50                                 |